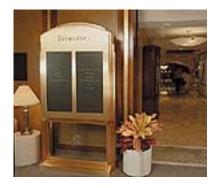

## **Hardware Options**

- •LED Directories (8, 12, 16, 20, 24-line)
- •Plasma Directories (42", 50" and 61" diagonal)
- •LCD Directories (40" diagonal)
- •LED Meeting Room Displays (2-line and 4-line)
- •LCD Meeting Room Displays (12", 15" and 18" diagonal)
- Custom Frames
- Property Maps
- •Audio for LCD/Plasma