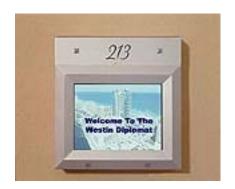

#### **Product Overview**

The Computerized Display System is a visual event announcement system that has been tailored for the most demanding of clients; including hospitality giants Opryland/Gaylord such as Palms, The Westin Diplomat Resort, Hilton, Marriott and Hyatt. They chose this because system its reputation for quality and reliability.

#### **Smaller Sizes**

We offer LCDs in 12", 15" and 18", which are ideal for use outside of your meeting rooms. No longer will your business and event guests wonder if they are at the right place.