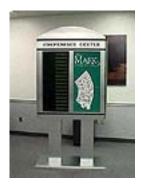

## **Hardware Options**

- •LED Directories (8, 12, 16, 20, 24-line)
- •Plasma Directories (42", 50" and 61" diagonal)
- •LCD Directories (40" diagonal)
- •LED Meeting Room Displays (2-line and 4-line)
- •LCD Meeting Room Displays (12", 15" and 18" diagonal)
- Custom Frames
- Property Maps
- •Audio for LCD/Plasma