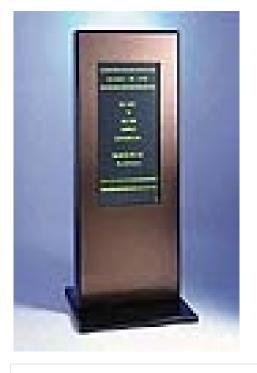

## **Hardware Options**

- •LED Directories (8, 12, 16, 20, 24-line)
- •Plasma Directories (42", 50" and 61" diagonal)
- •LCD Directories (40" diagonal)
- •LED Meeting Room Displays (2-line and 4-line)
- •LCD Meeting Room Displays (12", 15" and 18" diagonal)
- Custom Frames
- Property Maps
- •Audio for LCD/Plasma