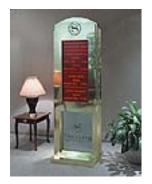

## **Hardware Options**

- •LED Directories (8, 12, 16, 20, 24-line)
- •Plasma Directories (42", 50" and 61" diagonal)
- •LCD Directories (40" diagonal)
- •LED Meeting Room Displays (2-line and 4-line)
- •LCD Meeting Room Displays (12", 15" and 18" diagonal)
- Custom Frames
- Property Maps
- •Audio for LCD/Plasma